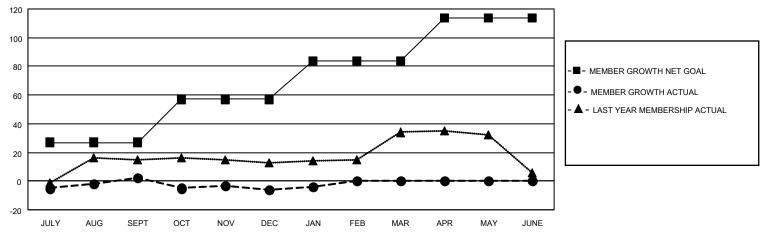

## District 110CW

|               | Cluk          | os          |               | Members               |                        |                         |                                                    |  |
|---------------|---------------|-------------|---------------|-----------------------|------------------------|-------------------------|----------------------------------------------------|--|
|               | RESULTS FOR   | R 2020-2021 |               | RESULTS FOR 2020-2021 |                        |                         |                                                    |  |
| QUARTER       | NEW CLUB GOAL | NEW CLUBS   | DROPPED CLUBS | QUARTER MEME          | BER GROWTH NET<br>GOAL | MEMBER GROWTH<br>ACTUAL | DROPPED<br>MEMBERS ACTUAL<br>(including transfers) |  |
| JULY/AUG/SEPT | 1             | 0           | 1             | JULY/AUG/SEPT         | 27                     | 30                      | 24                                                 |  |
| OCT/NOV/DEC   | 0             | 0           | 0             | OCT/NOV/DEC           | 30                     | 17                      | 18                                                 |  |
| JAN/FEB/MAR   | 1             | 0           | 0             | JAN/FEB/MAR           | 27                     | 7                       | 5                                                  |  |
| APR/MAY/JUNE  | 0             | 0           | 0             | APR/MAY/JUNE          | 30                     | 0                       | 0                                                  |  |